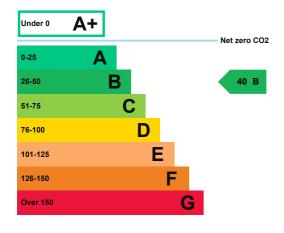

### **Energy rating and score**

This property's energy rating is B.

Properties get a rating from A+ (best) to G (worst) and a score.

The better the rating and score, the lower your property's carbon emissions are likely to be.